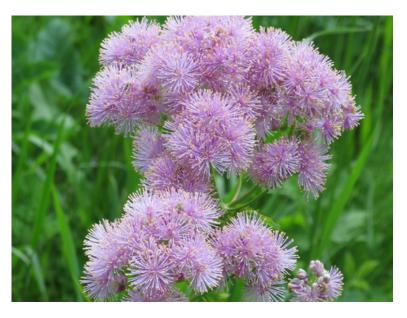

## Thalictrum aquilegfolium Nimbus Pink *Meadow Rue*

Price: \$10.00

Price includes 6% MD sales tax

Exposure Full Sun, Part Shade

Height 28"

Spread 16"

**Spacing** 20" - 28""

**Bloom Color** Light Pink

## **Description**

Thalictrum 'Nimbus Pink' is the light pink-flowered form of the amazing Nimbus meadow-rue series. Meadow-rue is an exceptionally beautiful perennial that shines in a moist woodland setting. Plants have delicate, lacy blue-green foliage. The 28" tall fleshy stems are topped with a stunningly frothy display of mauvy pink flowers. Despite the delicate appearance, it is fairly tolerant of warm, humid summers. Blooms the first year, but much better after a winter chill. Attractive to butterflies, it prefers partial to light shade, but will tolerate sun if given sufficient moisture.